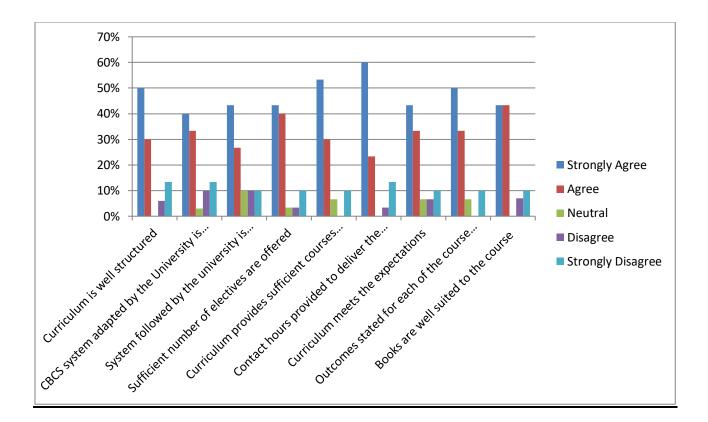

| S.No. | Descriptors                                                    | Strongly<br>Agree | Agree  | Neutral | Disagree | Strongly<br>Disagree |
|-------|----------------------------------------------------------------|-------------------|--------|---------|----------|----------------------|
| 1     | Curriculum is well<br>structured                               | 50%               | 30%    | 0%      | 6%       | 13.33%               |
| 2     | CBCS system<br>adapted by the<br>University is effective       | 40%               | 33.33% | 3%      | 10%      | 13.33%               |
| 3     | System followed by<br>the university is<br>effective           | 43.33%            | 26.66% | 10%     | 10%      | 10%                  |
| 4     | Sufficient number of electives are offered                     | 43.33%            | 40%    | 3.33%   | 3.33%    | 10%                  |
| 5     | Curriculum provides<br>sufficient courses for<br>labs, project | 53.33%            | 30%    | 6.66%   | 0%       | 10%                  |
| 6     | Contact hours<br>provided to deliver<br>the lecture are enough | 60%               | 23.33% | 0%      | 3.33%    | 13.33%               |
| 7     | Curriculum meets the expectations                              | 43.33%            | 33.33% | 6.66%   | 6.66%    | 10%                  |
| 8     | Outcomes stated for<br>each of the course are<br>well defined. | 50%               | 33.33% | 6.66%   | 0        | 10%                  |
| 9     | Books are well suited to the course                            | 43.33%            | 43.33% | 0%      | 7%       | 10%                  |

## **Analysis and Interpretation**

53.33% Strongly agreed Curriculum provides sufficient courses for practical (labs), projects and experiential (Internship/Industrial trainings) learning.60% Strongly agreed Contact hours provided to deliver the lecture are enough. Only 10% disagree that CBCS system adapted by the University is effective.43.33% Strongly Agreed that Curriculum meets the expectations.