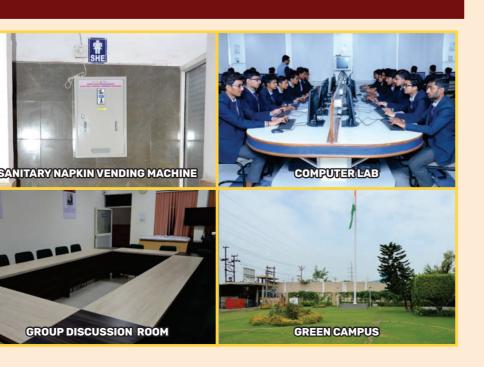

| 70.8  | Tanu Goswami         | 81.50 |
| Upasana Singh        | 68.2  | Charu Sharma         | 81.33 |
| Aditi Srivastava     | 66.8  | Shiyani Yaday        | 80.00 |

#### BCA 5th Sem (2020-23) 86.00 Shreya Rai 85.00 Aarti Pal 83.33

Tannu Prajapati



## UPCOMING EVENTS @IPEM ◀

- Capacity Building Workshop for Professionals
- · Employability Enhancement Seminar for UG & PG Students
- Research & Writing Workshops for Faculty Members
- Tech-based competition "Technohack 2023"
- · International Webinar on Human Rights and Artificial Intelligence: Issues and Challenges
- 4th Dr. B.S. Memorial National Virtual Moot Court Competition • 4th International E-Conference on the Implementation of Human Rights -
- International Perspective: Issues and Solutions.
- IT Job Fair
- Alumni Meet



# About CRC

#### Placemen







# **PLACEMENTS** @ IPEM

he corporate resource center (CRC) provides placements and career opportunities to students by keeping in mind the changing needs of the market and keep track of various organizations and trends in the job market. The CRC offers placement and internship assistance to the various programs offered by IPEM. The placements in the computer applications and management department have been one of the best placements in Noida and Delhi/NCR region. Because of continuous and rigorous training at IPEM, the student finds suitable and best placements and internship opportunity with wider acceptability in corporate world.

| STUDENT NAMECOURSECTCAshish ChauhanAOS Products Pvt. Ltd.MBA5.4 LPAMallika KumariAOS Products Pvt. Ltd.MBA5.4 LPAAshish