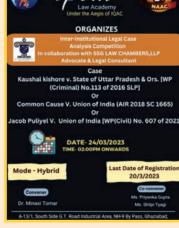

#### Inter-Institutional Legal Case **Analysis Competition**

The IPEM law academy organized an "Inter-Institutional Legal Case Analysis Competition" in collaboration with SSG law chambers on 20th March 2023 in hybrid mode. The topics of the competition were based on the cases, Kaushal Kishore V. State Of Uttar Pradesh & ORS., Common Cause V. Union of India and Jacob Puliyel Union of India respectively. The main object of the competition was to identify and understand the implications of a case and the ability of the students to recognize the relevant factors and their significance. The resource person for this event was advocate Vikas Mehan, SSG law chambers. The convenors of the event were Ms Priyanka Gupta and Ms Shilpi Tyagi, assistant professors, IPEM law academy. A total of 84 students from BALLB and LLB participated in the

activity from different colleges. A total of 10 colleges (BHU, CCSU, ICFAI, Kamkus College, Inmantec College, Integrated College, Lloyd Law College, IP University, including IPEM) participated in the competition. The event had a positive reception and was met with active participation from the students.