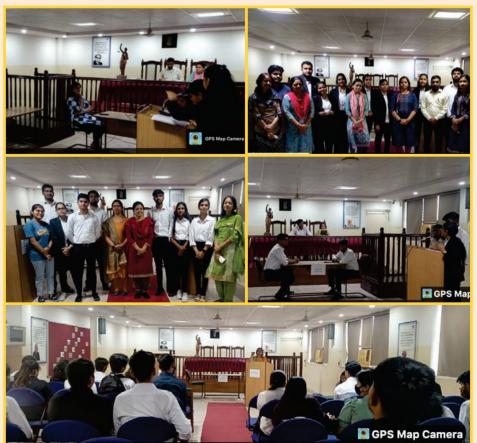

#### **Internal Moot Court Competition**

he IPEM Law Academy organized the "Internal Moot Court Competition" on L two occasions i.e., on 17th March 2023, 25th April 2023, and 18th May 2023. The main objective of this Internal moot court competition is to give opportunities to the students to present the given Moot Proposition in the form of a written argument, in a setup of a replica of a Real Court proceeding. The convenors of this competition were Ms Manjusha K.V. and Mr Suhail Khan, Assistant Professors, IPEM Law Academy. A total of 14 teams from B.A.LL.B. and

ipem **1ST INTERNAL** MOOT COURT COMPETITIO 2023 FRIDAY Moot Court Hall IPEM Law Academy

LL.B. courses participated in the competition. The students were able to make the memorials on their own and learnt so much about authorities, the jurisdiction of a court, how to analyse laws and cases and the interpretation of law in particular circumstances. They also learnt to argue in the courtroom in front of judges and how to particularly adhere to court mannerisms.

#### Internal Moot Court Competition-I (17th March 2023)

B.A.LL.B. VI Semester students (Ms Anjali Verma, Ms Parul Singh Winners and Ms Rozy Parveen) Best Speaker Ms Parul Singh

#### Internal Moot Court Competition-II (25th April 2023)

B.A.LL.B. VIII Semester students (Ms. Parul Sharma and Mr. Winners Dipanshu Singh Tomar Ms. Sara Azeem Best Speaker

#### Internal Moot Court Competition-III (18th May 2023)

Winners B.A.LL.B. II Semester students (Ms. Anusha Verma and Ms. Kanishka) Best Speaker Ms. Kanishka