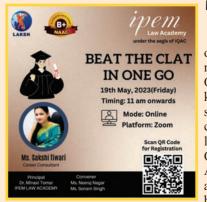

#### Admission Webinar at IPEM Law Academy (Beat the CLAT in One Go)

he IPEM Law Academy organized an Admission Webinar in association with the Admission Cell for 12th Pass-out students on 19th May 2023 on Zoom Platform in the online mode. This webinar was titled as "Beat the CLAT in One Go" and it was aimed at disseminating the knowledge relating to Law examinations and was specifically focused upon CLAT students and for creating awareness about the benefits of being a legal professional. Keeping the viewpoint that CLAT is one of the toughest entrances, IPEM Law Academy conducted the free session for the CLAT aspirants. The activity for the same was the quiz based on the previous year questions and expected questionnaire for the upcoming test. The speaker

for this session, Ms. Sakshi Tiwari shared the tips and tricks for the quick and incisive knowledge of the concept. A total 56 students joined the session. In quiz activity, the winners were: Mr. Sumit (Jalandhar, Punjab) and Mr. Pratyaksh (Delhi).