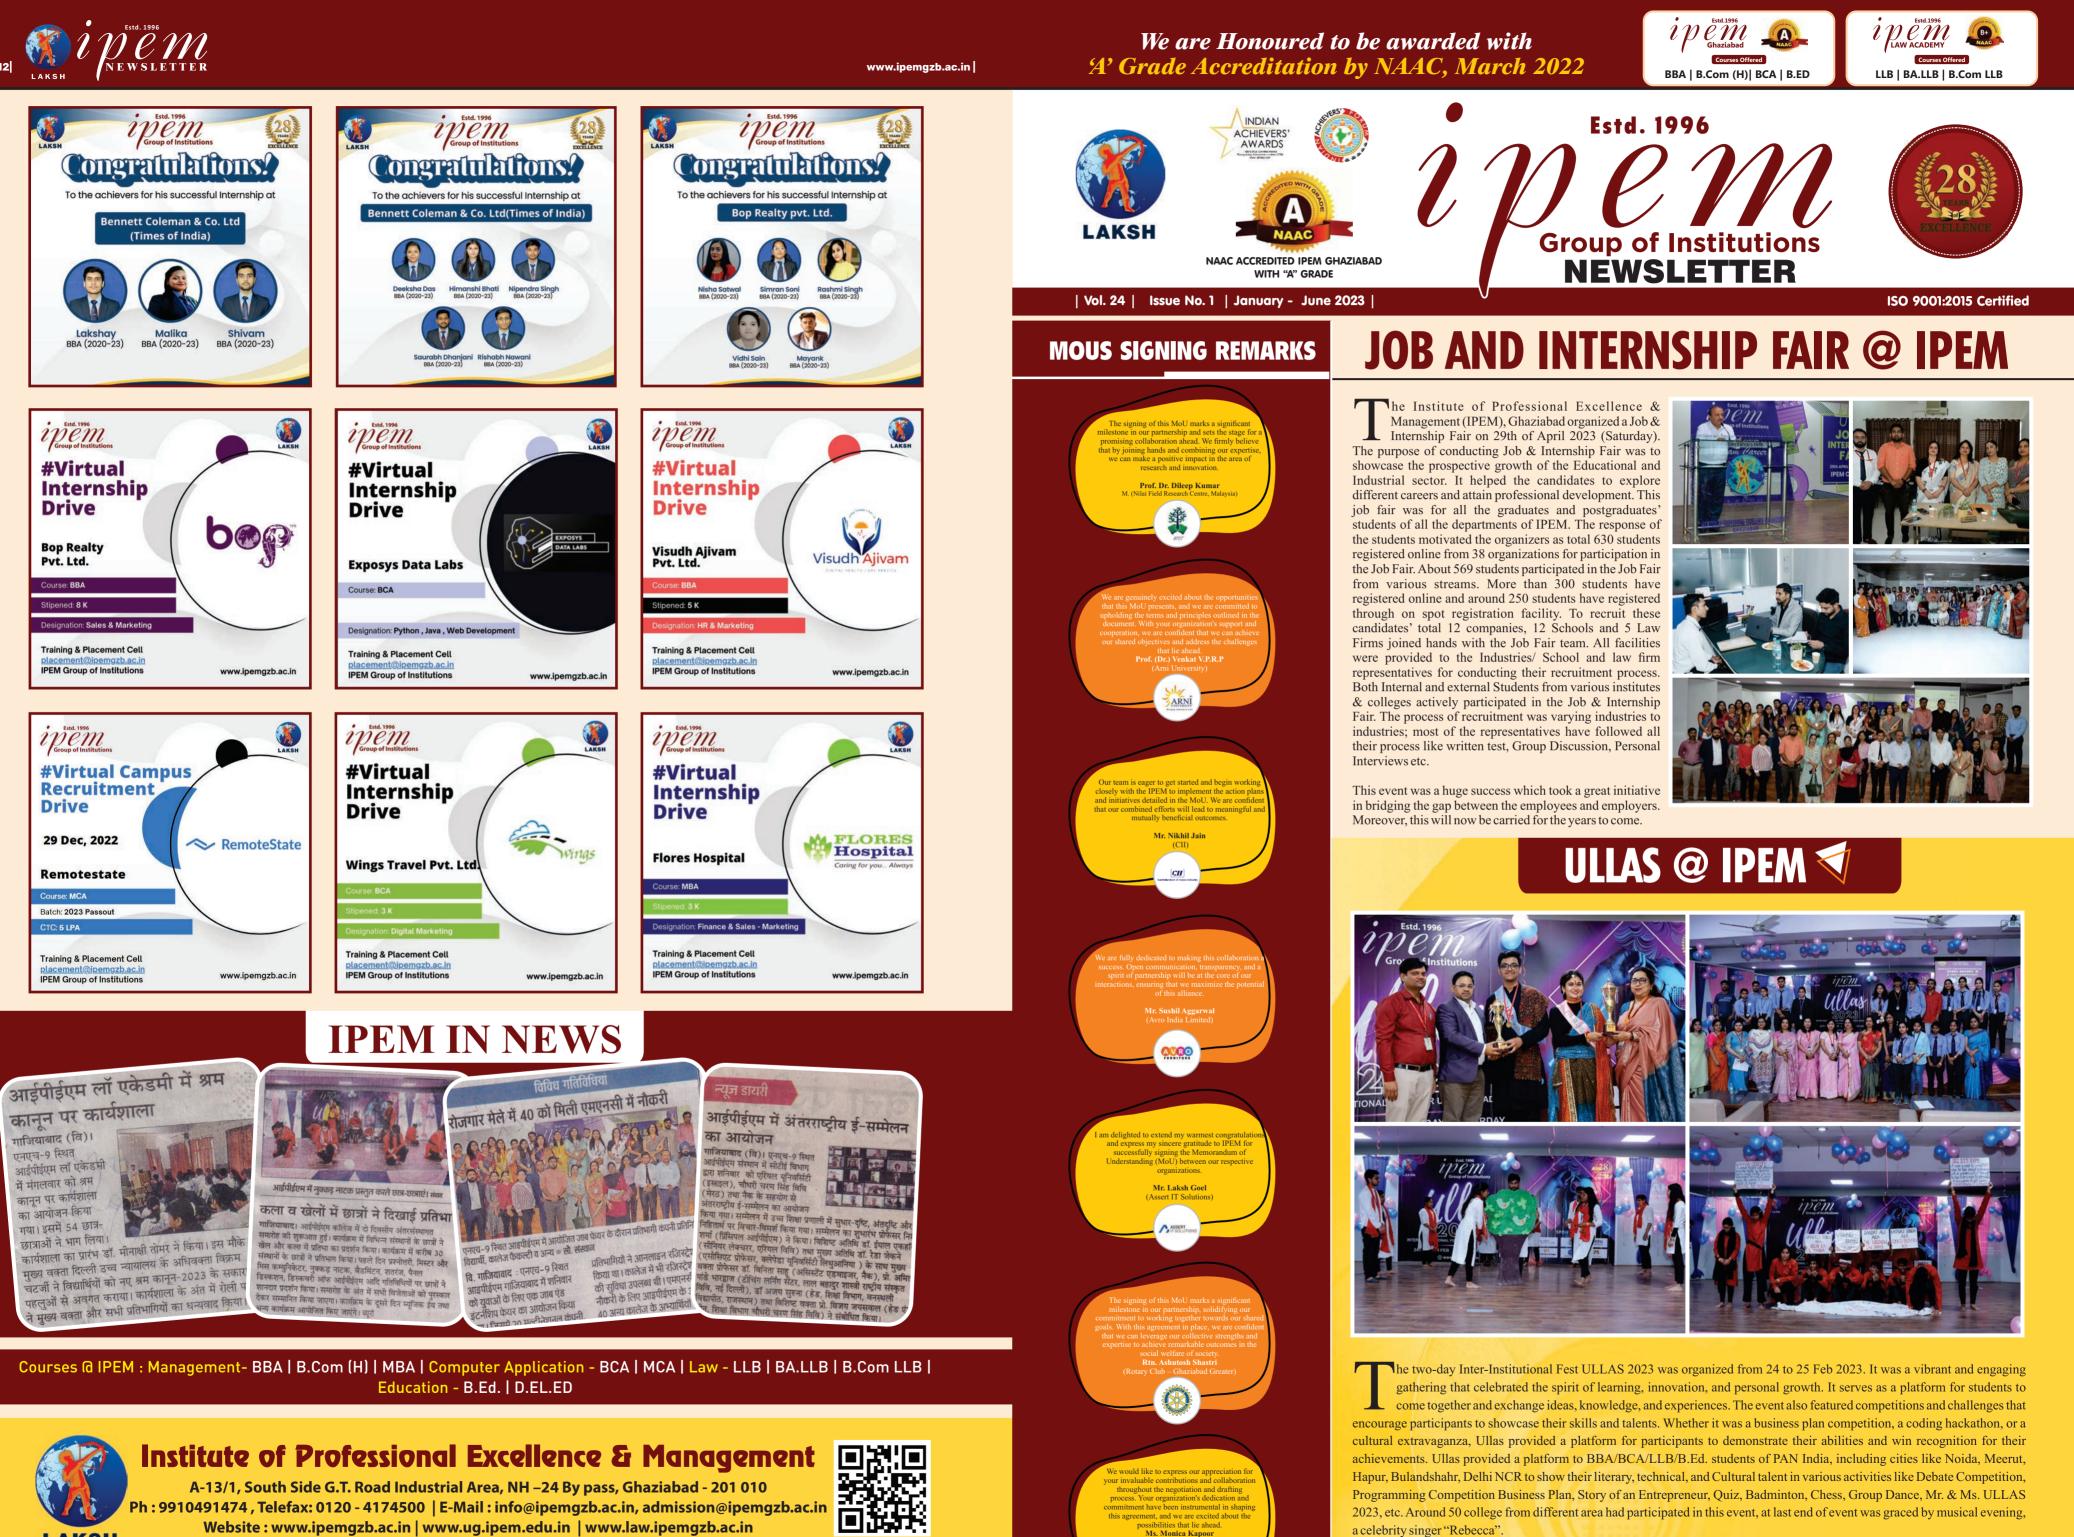

## CELEBRATIONS @ IPEM

ashn-A-Holi, an exuberant celebration organized by IPEM (Institute of Professional Excellence and Management), was a vibrant and Colourful event that commemorates the joyous festival of Holi. It is a time when students, faculty, and staff come together to embrace the spirit of unity, camaraderie, and festivity. The IPEM organized a Holi Celebration "Jashn-A-Holi" in the college auditorium on 4th March 2023. All department of the IPEM participated in different activities and were enthralled with the performances of faculty members. The main objective of this event was to create a healthy and festive environment among IPEM family. Jashn-A-Holi at IPEM is not only about the festivities but also promotes the values of unity and inclusivity. It brings together individuals from different backgrounds, cultures, and communities, fostering a sense of togetherness and harmony. The event encourages participants to embrace diversity and appreciate the richness of various traditions and customs