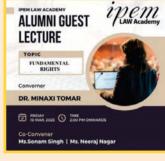

#### **Guest Lecture on Fundamental Rights**

he IPEM law academy organized an alumni guest lecture on "Fundamental Rights" on March 10, **1** 2023, in the conference room. The guest speaker for the session was Ms Rashmi, a prominent advocate from district court, Delhi. A total number of 33 students from B.A.LL.B. and Ll.B. courses participated in the guest lecture. The purpose of this lecture was to provide an in-depth analysis of the fundamental rights along with the latest landmark case laws to make the students aware of the individual rights common to liberal democracies viz., equality before the law, freedom of speech and

expression, freedom of association, freedom to practice religion and the rights to onstitutional remedies for their protection by the means of writs.