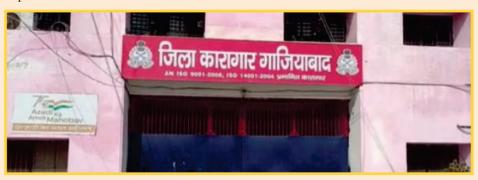

he IPEM Law Academy

organised a Jail Visit to

Dasna Jail and this visit

students and 2 faculty

multinational organization. To provide the real insights so that students apart from theoretical knowledge can gain a practical experience. the organising department -CRC department. The faculty coordinators were Ms. Surabhi Teotia and Mr. Jitendra Chaudhary. Total number of students were 42.

members were allowed. The students got an opportunity to interact with the inmates and were able to understand the Justice delivery system. The focus was to target the under-trial prisoners and identifying how much time they had already spent in the jail and the legal services that they had availed. The focus was also on taking note of the living conditions of the prisoners and issues such as over-crowding, diet of the prisoners, health and educational facilities provided to them, mulaqaat services etc. The convenors for this activity were Mr. Jitendra Kumar Gautam and Ms. Shilpi Tyagi, Assistant Professors, IPEM Law Academy. The volunteers got an opportunity to see the prison life first hand and understand the environment in a jail. In the whole process, they themselves got to know of many laws regarding the same and were able to enhance their own knowledge. Overall, it was great experience.