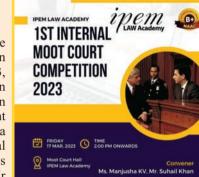

#### **Internal Moot Court Competition**

he IPEM Law Academy organized the "Internal Moot Court Competition" on L two occasions i.e., on 17th March 2023, 25th April 2023, and 18th May 2023. The main objective of this Internal moot court competition is to give opportunities to the students to present the given Moot Proposition in the form of a written argument, in a setup of a replica of a Real Court proceeding. The convenors of this competition were Ms Manjusha K.V. and Mr Suhail Khan, Assistant Professors, IPEM Law Academy. A total of 14 teams from B.A.LL.B. and

ipem **1ST INTERNAL** MOOT COURT COMPETITIO 2023 FRIDAY Moot Court Hall IPEM Law Academy

LL.B. courses participated in the competition. The students were able to make the memorials on their own and learnt so much about authorities, the jurisdiction of a court, how to analyse laws and cases and the interpretation of law in particular circumstances. They also learnt to argue in the courtroom in front of judges and how to particularly adhere to court mannerisms.