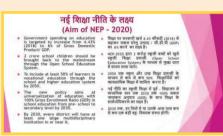

Webinar on Building Teaching Competency with Special **Reference to Nep-2020** 

The centre for teacher education, IPEM, Ghaziabad, organized a L webinar on building teaching competency with special reference to nep-2020 on 21st April 2023 (Friday) at zoom platform. The theme of event was vision of NEP-2020, teaching competencies according to NEP-2020 and teacher education according to NEP-2020. The instructor for the workshop was Ms. Lata

who is assistant professor of S.S.S.V.S. Govt. P.G. College Mirzapur (UP) 8 years of experience in this field. The webinar was conducted in collaboration with admission cell at zoom platform for helping the participants to understand the new education policy. Participants of this webinar were B. Ed 1st year students and B.Ed. aspirants. The session was very informative and interesting. It was followed by queries session which was settled by Ms. Lata successfully.