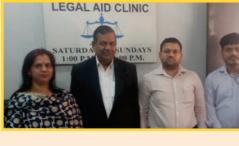

#### Legal Aid Clinic

he IPEM law academy organized a legal aid clinic for the villagers L of Sadallapur, Khora and Hussainpur on 12th April 2023. The legal aid clinic was organised to give counselling to the villagers and needy ones. The clinic was organised to give counselling to the villagers who have reported their cases during the legal aid

camp held at Sadallapur, Khora and Hussainpur. Mr Jitendra Kr Gautam and Ms Sonam Singh, assistant professors, at IPEM law academy, were the convenors of this event. Mr Mukesh Saini who is an advocate and member of the district legal service authority, Ghaziabad, was the chief guest and he first delivered the lecture to the students about the law and its impact on society. He also focused on the career after law. The advocate underwent a total of 42 cases and gave detailed information about the procedure and remedies available to the victims. along with that total of 17 villagers were counselled. The legal aid clinic was necessary for the overall upkeep of the rights and duties of the individuals, and it is also essential to resolve their cases at an early stage so that justice can be done effectively.