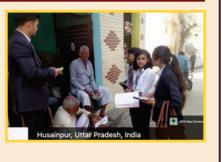

#### Legal Aid Awareness Camp

he IPEM law academy organized a legal aid awareness camp at Hussainpur, Muradnagar village on 21st February 2023. the awareness camp was conducted employing a door-to-door survey under the aegis of Unnat Bharat Abhiyan (UBA). There were around 50 people from the village who visited the camp with their issues. The convenors of this visit were Mr Jitendra Kr Gautam and Mr Mukesh

Pandey, assistant professors, IPEM law academy. A total of 20 students participated in the awareness camp. the legal aid camp was successfully organized, and people were satisfied and motivated towards their legal rights, and they became aware of the complete legal procedure.

#### **Awareness** Camp

PEM, Ghaziabad is inspired by the vision of Unnat Bharat Abhiyan to help Land build the architecture of an inclusive India. Unnat Bharat Abhiyan is a great step taken by the government of India. the institute aims to facilitate the overall development of the adopted villages by combining knowledge and training. Unnat Bharat Abhiyan gives an opportunity to reach out to the people who

are unable to access to amenities required for a dignified life, our team of faculty from IPEM, went in Hussainpur village near Muradnagar on 21st February, 2023 and met with the people of the village and make them aware about digital literacy and different government schemes as well as distribute booklet on government schemes.