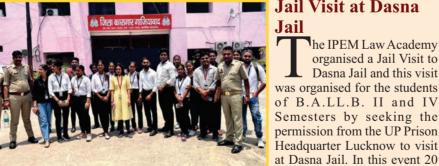

he IPEM Law Academy

organised a Jail Visit to

Dasna Jail and this visit

students and 2 faculty

multinational organization. To provide the real insights so that students apart from theoretical knowledge can gain a practical experience. the organising department -CRC department. The faculty coordinators were Ms. Surabhi Teotia and Mr. Jitendra Chaudhary. Total number of students were 42.

members were allowed. The students got an opportunity to interact with the inmates and were able to understand the Justice delivery system. The focus was to target the under-trial prisoners and identifying how much time they had already spent in the jail and the legal services that they had availed. The focus was also on taking note of the living conditions of the prisoners and issues such as over-crowding, diet of the prisoners, health and educational facilities provided to them, mulaqaat services etc. The convenors for this activity were Mr. Jitendra Kumar Gautam and Ms. Shilpi Tyagi, Assistant Professors, IPEM Law Academy. The volunteers got an opportunity to see the prison life first hand and understand the environment in a jail. In the whole process, they themselves got to know of many laws regarding the same and were able to enhance their own knowledge. Overall, it was great experience.