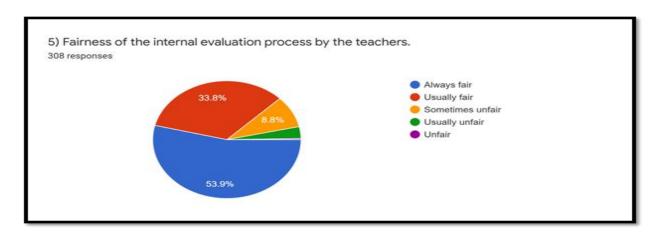

| Choices          | Response percentage (%) | Response Count |
|------------------|-------------------------|----------------|
| Always fair      | 53.9                    | 166            |
| Usually fair     | 33.8                    | 104            |
| Sometimes unfair | 8.8                     | 27             |
| Usually unfair   | 3.2                     | 10             |
| Unfair           | 0.3                     | 1              |