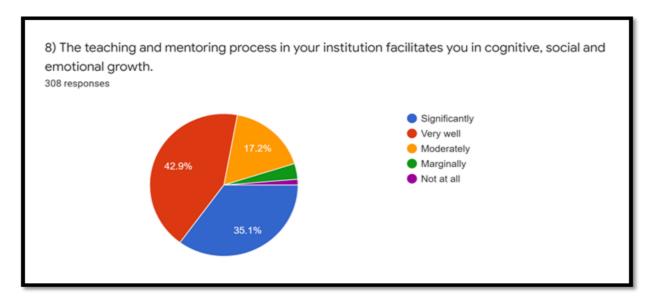

| Choices       | Response percentage (%) | Response Count |
|---------------|-------------------------|----------------|
| Significantly | 35.1                    | 108            |
| Very well     | 42.9                    | 132            |
| Moderately    | 17.2                    | 53             |
| Marginally    | 3.6                     | 11             |
| Not at all    | 1.3                     | 4              |