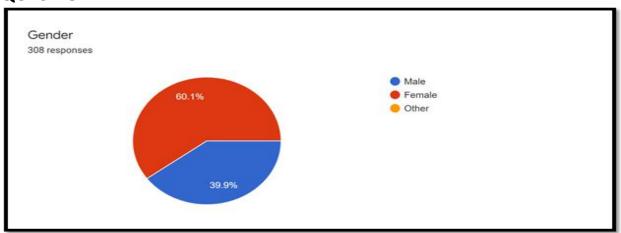

#### **QUESTION 2**

| Choices | Response percentage (%) | Response Count |
|---------|-------------------------|----------------|
| Male    | 39.9                    | 123            |
| Female  | 60.1                    | 185            |