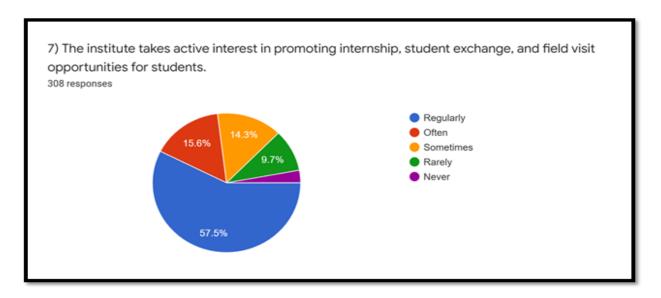

| Choices   | Response percentage (%) | Response Count |
|-----------|-------------------------|----------------|
| Regularly | 57.5                    | 177            |
| Often     | 15.6                    | 48             |
| Sometimes | 14.3                    | 44             |
| Rarely    | 9.7                     | 30             |
| Never     | 2.9                     | 9              |