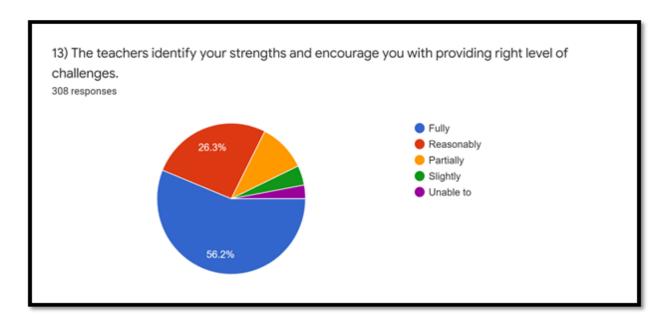

| Choices    | Response percentage (%) | Response Count |
|------------|-------------------------|----------------|
| Fully      | 56.2                    | 173            |
| Reasonably | 26.3                    | 81             |
| Partially  | 10.4                    | 32             |
| Slightly   | 4.2                     | 13             |
| Unable to  | 2.9                     | 9              |