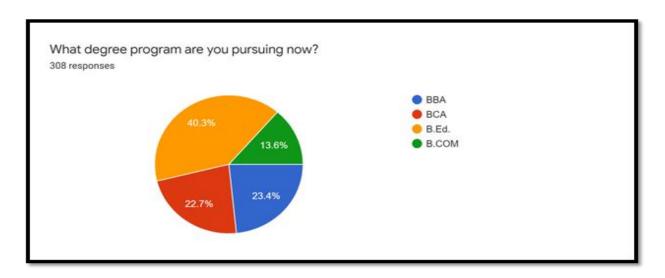

#### **QUESTION 3**

| Choices | Response percentage (%) | Response Count |
|---------|-------------------------|----------------|
| BBA     | 23.4                    | 72             |
| BCA     | 22.7                    | 70             |
| B.Ed    | 40.3                    | 124            |
| B.COM   | 13.6                    | 42             |