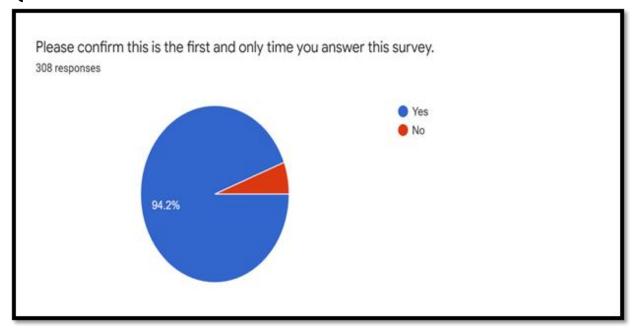

#### **QUESTION 1**

| Choices | Response percentage (%) | Response Count |
|---------|-------------------------|----------------|
| Yes     | 94.2                    | 290            |
| No      | 5.8                     | 18             |