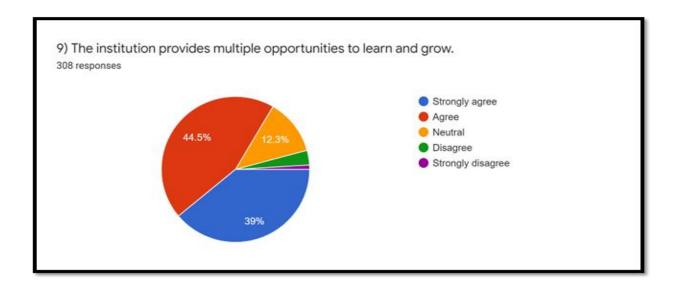

| Choices           | Response percentage (%) | Response Count |
|-------------------|-------------------------|----------------|
| Strongly agree    | 39                      | 120            |
| Agree             | 44.5                    | 137            |
| Neutral           | 12.3                    | 38             |
| Disagree          | 3.2                     | 10             |
| Strongly disagree | 1                       | 3              |