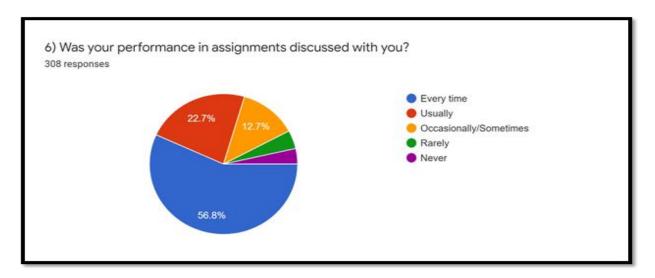

| Choices                | Response percentage (%) | Response Count |
|------------------------|-------------------------|----------------|
| Every time             | 56.8                    | 175            |
| Usually                | 22.7                    | 10             |
| Occasionally/Sometimes | 12.7                    | 39             |
| Rarely                 | 4.2                     | 13             |
| Never                  | 3.6                     | 11             |