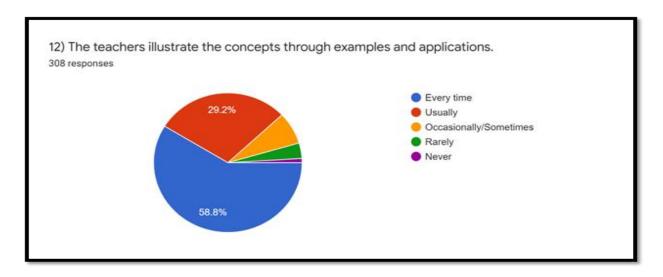

| Choices                | Response percentage (%) | Response Count |
|------------------------|-------------------------|----------------|
| Every time             | 58.8                    | 181            |
| Usually                | 29.2                    | 90             |
| Occasionally/Sometimes | 7.5                     | 23             |
| Rarely                 | 3.6                     | 11             |
| Never                  | 1                       | 3              |