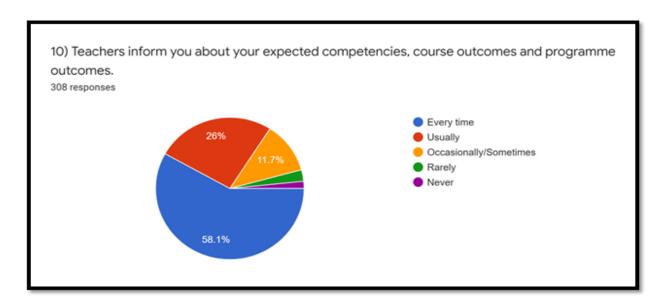

| Choices                | Response percentage (%) | Response Count |
|------------------------|-------------------------|----------------|
| Every time             | 58.1                    | 179            |
| Usually                | 26                      | 80             |
| Occasionally/Sometimes | 11.7                    | 36             |
| Rarely                 | 2.6                     | 8              |
| Never                  | 1.6                     | 5              |