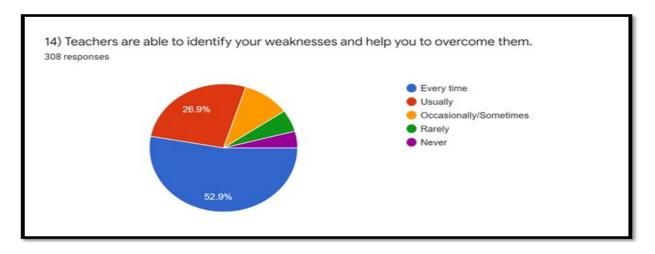

| Choices                | Response percentage (%) | Response Count |
|------------------------|-------------------------|----------------|
| Every time             | 52.9                    | 163            |
| Usually                | 26.9                    | 83             |
| Occasionally/Sometimes | 10.4                    | 32             |
| Rarely                 | 5.5                     | 17             |
| Never                  | 4.2                     | 13             |