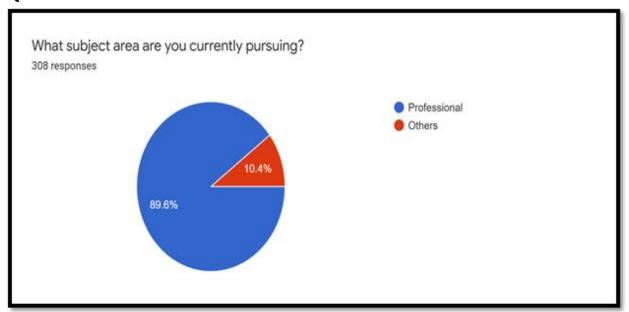

# **QUESTION 4**

| Choices      | Response percentage (%) | Response Count |
|--------------|-------------------------|----------------|
| Professional | 89                      | 276            |
| Others       | 10.4                    | 32             |