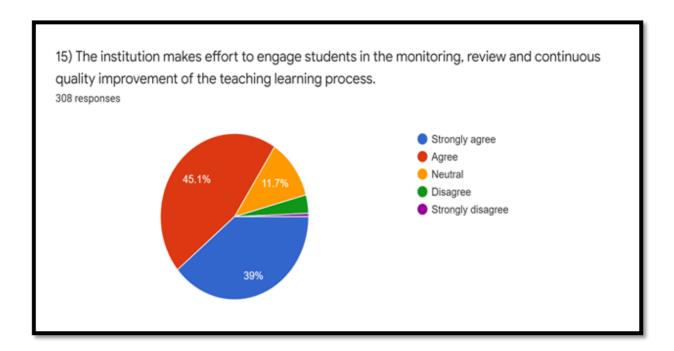

| Choices           | Response percentage (%) | Response Count |
|-------------------|-------------------------|----------------|
| Strongly agree    | 39                      | 120            |
| Agree             | 45.1                    | 139            |
| Neutral           | 11.7                    | 36             |
| Disagree          | 3.6                     | 11             |
| Strongly disagree | 0.6                     | 2              |