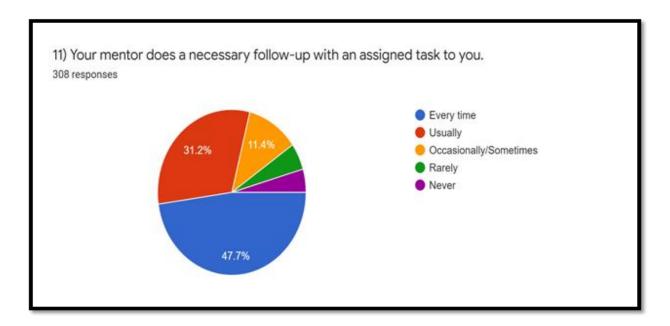

| Choices                | Response percentage (%) | Response Count |
|------------------------|-------------------------|----------------|
| Every time             | 47.7                    | 147            |
| Usually                | 31.2                    | 96             |
| Occasionally/Sometimes | 11.4                    | 35             |
| Rarely                 | 5.2                     | 16             |
| Never                  | 4.5                     | 14             |