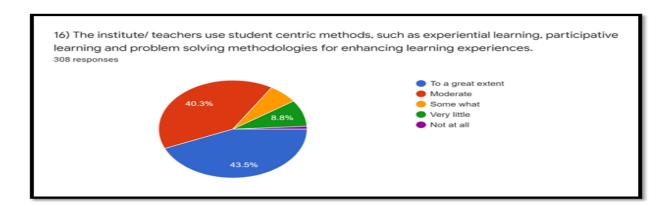

| Choices           | Response percentage (%) | Response Count |
|-------------------|-------------------------|----------------|
| To a great extent | 43.5                    | 134            |
| Moderate          | 40.3                    | 124            |
| Somewhat          | 6.5                     | 20             |
| Very little       | 8.8                     | 27             |
| No at all         | 1                       | 3              |