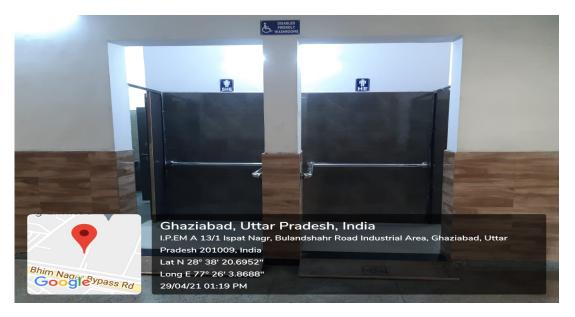

## **Disabled-friendly & Barrier Free Environment**

The Infrastructure requirement as ramps/ washrooms, human assistance etc. for disabled students are available in the Institute. As and when such student apply for admission they will be admitted subject to the fulfillment of criteria fixed by affiliating university and additional facilities as per requirement will be enhanced in the campus.

## Ramps for easy access to classrooms





Principal Institute of Professional Excellence and Management A-137, S. S.G. T. Road, Industrial Area, NH-24, Ghaziabad-201010

Affiliated to C.C.S. University, Meerut





## **Disabled-friendly Washrooms**









Affiliated to C.C.S. University, Meerut





## Availability of Wheel Chair at campus for Physically Disabled





Affiliated to C.C.S. University, Meerut