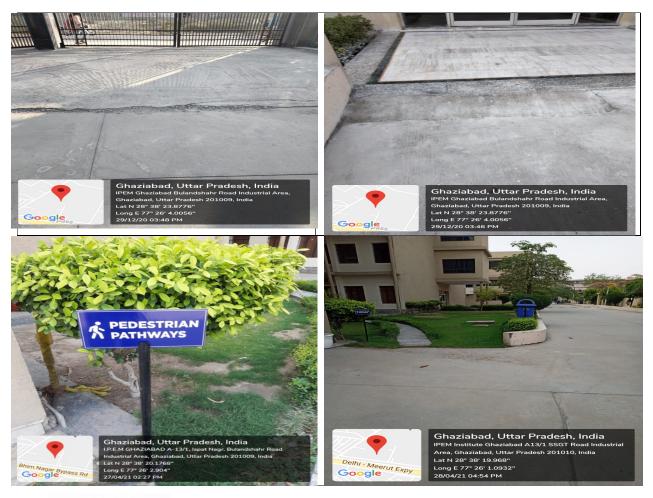

## Ramps for easy access to classrooms

Principal Institute of Professional Excellence and Management A-137, S. S.G. T. Road, Industrial Area, NH-24, Ghaziabad-201010

Affiliated to C.C.S. University, Meerut