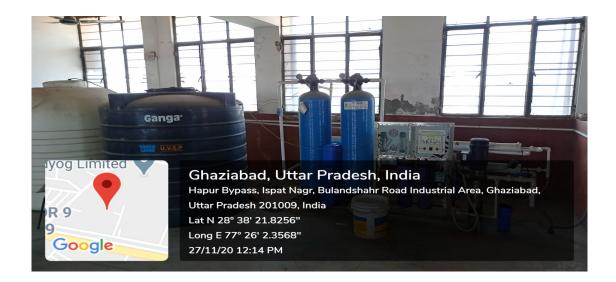

## Water conservation facilities available in the Institution

**Drinking Water Supply along with RO System** 

Principal
Institute of Professional
Excellence and Management
A-13/1, S.S.G.T. Road, Industrial Area,
NH-24, Ghaziabad-201010